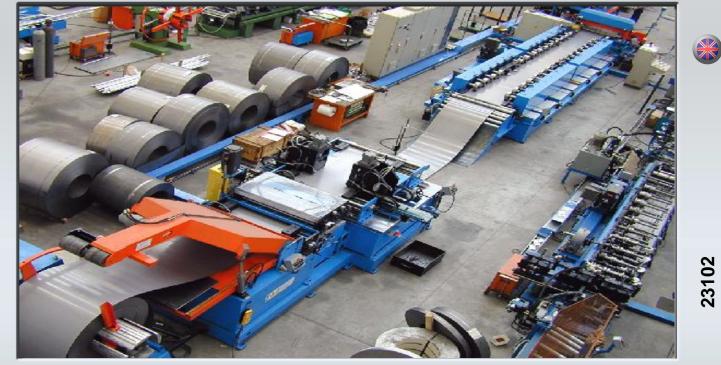

View of the machine

Finished product

Decoiler

Line for panels for metal containers (panel)

## **LINE FOR PANELS FOR METAL CONTAINERS**

Line for panels for metal containers (panel)

Flexible automatic system starting from strip for the production of side panels for

containers with punching-notching solution, marking with lateral profiling with point welding to unite edges, manipulator with press for the execution of trapezoids. Such solution allows a quick change of width (PMD roll forming line with mobile supports), of length (from CNC) and of the n° of trapezoids (from

Roll forming line

Detail of notching bench

Press for trapezoid forming

Detail of spot welding unit

Control panel

23102