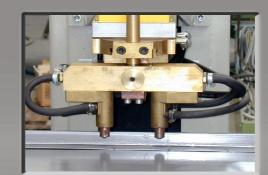

Roll forming line

Detail of notching bench

Press for trapezoid forming

Detail of spot welding unit

Control panel

23102