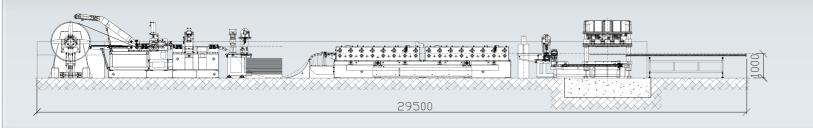

View of the machine

Finished product

Decoiler

Line for panels for metal containers (panel)

Roll forming line

Detail of notching bench

Press for trapezoid forming

Detail of spot welding unit

Control panel

23102