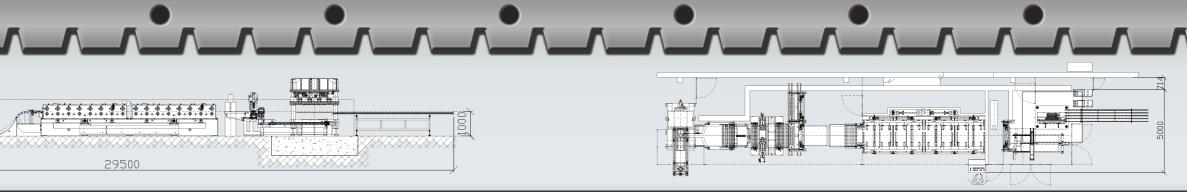

View of the machine

Finished product

Decoiler

Line for panels for metal containers (panel)

Roll forming line

Detail of notching bench

Press for trapezoid forming

Detail of spot welding unit

Control panel

23102