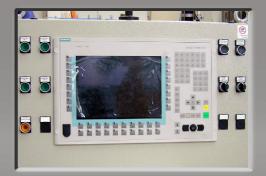

Roll forming line

Detail of notching bench

Press for trapezoid forming

Detail of spot welding unit

Control panel

23102