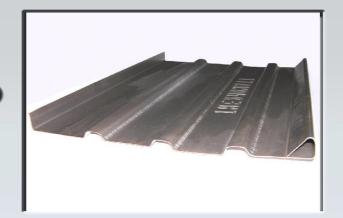

View of the machine

Finished product

Decoiler

Line for panels for metal containers (panel)

## **LINE FOR PANELS FOR METAL CONTAINERS**

Line for panels for metal containers (panel)

Flexible automatic system starting from strip for the production of side panels for

containers with punching-notching solution, marking with lateral profiling with point welding to unite edges, manipulator with press for the execution of trapezoids. Such solution allows a quick change of width (PMD roll forming line with mobile supports), of length (from CNC) and of the n° of trapezoids (from