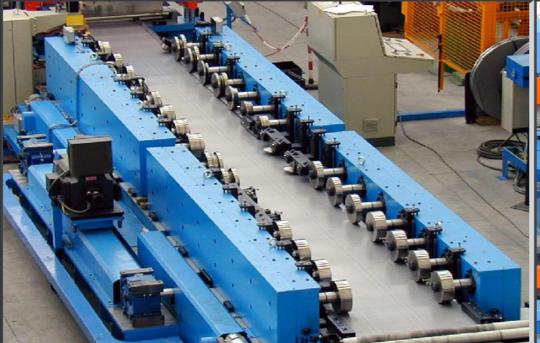

| 8002A   | 1 DECOILER ASSM-15T                                                                                              |
|---------|------------------------------------------------------------------------------------------------------------------|
|         | Decoiler 15 tons with loading cradle.                                                                            |
|         |                                                                                                                  |
| 55007   | 2 STRAIGHTENER WITH COUNTER-ROLLS P SERIES                                                                       |
| 00007   | Straightener with counter-rolls with roll-feeder P series.                                                       |
|         |                                                                                                                  |
| 004 404 | A LIVERALILIO NOTOLINO RENOLI                                                                                    |
| 294-194 | 3 HYDRAULIC NOTCHING BENCH                                                                                       |
|         |                                                                                                                  |
|         |                                                                                                                  |
| 4E      | 4 ROLL FORMING LINE PMD/50/1100/16T                                                                              |
|         |                                                                                                                  |
|         |                                                                                                                  |
| 5A      | 5 SPOT WELDING UNIT                                                                                              |
|         |                                                                                                                  |
|         |                                                                                                                  |
| 24001   | 6 SERIES OF FORMING ROLLS                                                                                        |
|         |                                                                                                                  |
|         |                                                                                                                  |
| A10     | 7 CUTTING UNIT                                                                                                   |
|         |                                                                                                                  |
|         |                                                                                                                  |
| 9A      | 8 CNC MANIPULATOR                                                                                                |
|         |                                                                                                                  |
|         |                                                                                                                  |
| 10      | 9 HYDRAULIC PRESS FOR TRAPEZOID FORMING  Hydraulic press for trapezoid forming and execution of cutting/bending. |
|         | Tryuradiic press for trapezoid forming and execution of cutting behaving.                                        |
| 40      | 40 MA DIZINO LINIT                                                                                               |
| 12      | 10 MARKING UNIT                                                                                                  |
|         |                                                                                                                  |
|         |                                                                                                                  |
| 13      | 11 EXIT CONVEYOR                                                                                                 |
|         |                                                                                                                  |
| 20402   | 12CONTROL DESK                                                                                                   |
| 28103   | 12 CONTROL DESK  Control desk with electrical installation.                                                      |
|         | Cond of dook with dicollidal installation.                                                                       |
|         |                                                                                                                  |
|         |                                                                                                                  |

Roll forming line

Detail of notching bench

Press for trapezoid forming

Detail of spot welding unit

Control panel

23102