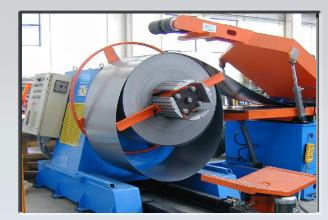

| 8002A   | 1 DECOILER ASSM-15T                                                                                              |
|---------|------------------------------------------------------------------------------------------------------------------|
|         | Decoiler 15 tons with loading cradle.                                                                            |
|         |                                                                                                                  |
| 55007   | 2 STRAIGHTENER WITH COUNTER-ROLLS P SERIES                                                                       |
| 00007   | Straightener with counter-rolls with roll-feeder P series.                                                       |
|         |                                                                                                                  |
| 004 404 | A LIVERALILIO NOTOLINO RENOLI                                                                                    |
| 294-194 | 3 HYDRAULIC NOTCHING BENCH                                                                                       |
|         |                                                                                                                  |
|         |                                                                                                                  |
| 4E      | 4 ROLL FORMING LINE PMD/50/1100/16T                                                                              |
|         |                                                                                                                  |
|         |                                                                                                                  |
| 5A      | 5 SPOT WELDING UNIT                                                                                              |
|         |                                                                                                                  |
|         |                                                                                                                  |
| 24001   | 6 SERIES OF FORMING ROLLS                                                                                        |
|         |                                                                                                                  |
|         |                                                                                                                  |
| A10     | 7 CUTTING UNIT                                                                                                   |
|         |                                                                                                                  |
|         |                                                                                                                  |
| 9A      | 8 CNC MANIPULATOR                                                                                                |
|         |                                                                                                                  |
|         |                                                                                                                  |
| 10      | 9 HYDRAULIC PRESS FOR TRAPEZOID FORMING  Hydraulic press for trapezoid forming and execution of cutting/bending. |
|         | Tryuradiic press for trapezoid forming and execution of cutting behaving.                                        |
| 40      | 40 MA DIZINO LINIT                                                                                               |
| 12      | 10 MARKING UNIT                                                                                                  |
|         |                                                                                                                  |
|         |                                                                                                                  |
| 13      | 11 EXIT CONVEYOR                                                                                                 |
|         |                                                                                                                  |
| 20402   | 12CONTROL DESK                                                                                                   |
| 28103   | 12 CONTROL DESK  Control desk with electrical installation.                                                      |
|         | Cond of dook with dicollidal installation.                                                                       |
|         |                                                                                                                  |
|         |                                                                                                                  |

View of the machine

Finished product

Decoiler

Line for panels for metal containers (panel)